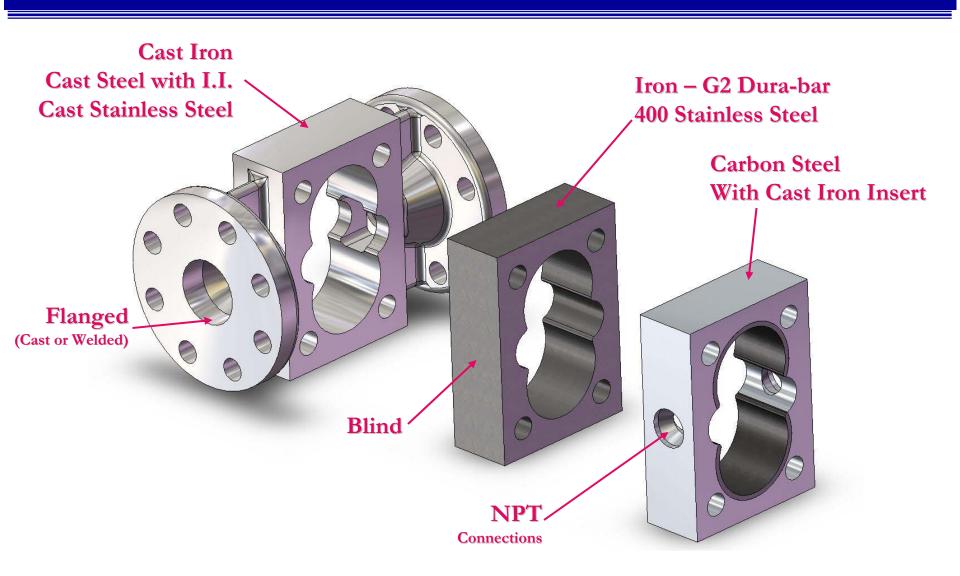

# Northern Pump Options Northern Pump Division of McNally Industries, LLC



### Modular Pump Construction





### Modular Pump Construction





### **Pump Cylinders**





#### **Helical Pump Gears**



8620 AQ Alloy Steel

Quenched, Tempered, and Carburized Standard Applications



Nitriding Steel – 135 Modified

Quenched, Tempered, and Carbon Nitrided Higher Temperatures – Higher Wear



Stainless Steel – 440C or 17-4PH

**Corrosion Resistance** 



**High Thrust Applications** 



26 Tooth Fine Pitch

Pulse Free Flow Technology







### **Pump Bearing Plates**



Plain Cast Iron
Suitable Wear Surface
Standard





Plain Carbon Steel
Standard with Wearing Plates



#### **Pump Wearing Plates**





### **Pump Bearings**





#### **Relief Valve Assemblies**





#### **NPC Series**



### Northern Pump Options Northern Pump Division of McNally Industries, LLC



#### **Unit Assemblies**



## Northern Pump Options Northern Pump Division of McNally In