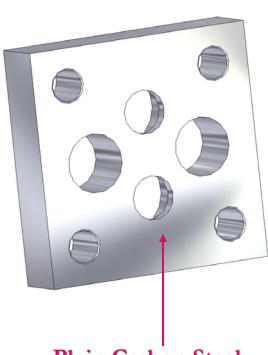

### **Pump Bearing Plates**

Plain Cast Iron
Suitable Wear Surface
Standard

Plain Carbon Steel
Standard with Wearing Plates