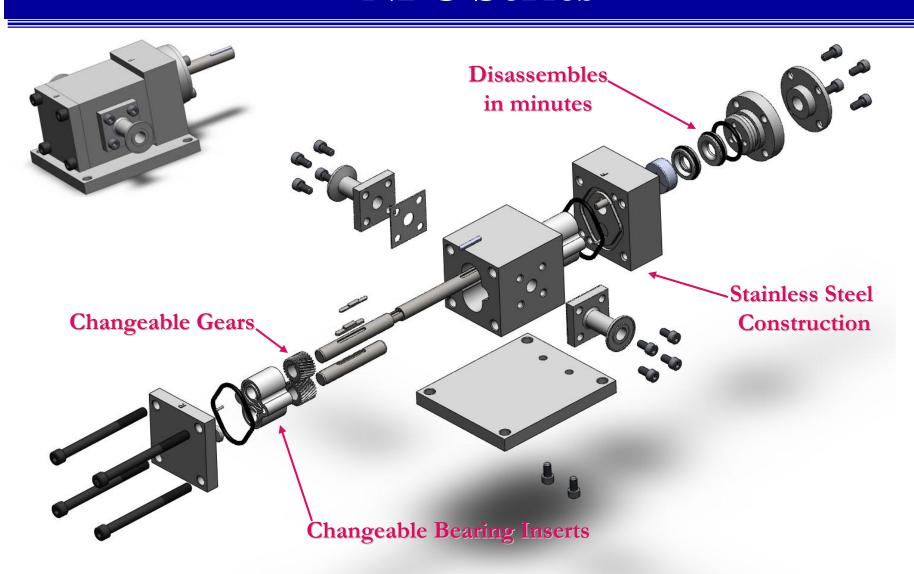

Northern Pump Options Northern Pump Division of McNally Industries, LLC



### Modular Pump Construction





### Modular Pump Construction





### **Pump Cylinders**





#### **Helical Pump Gears**



8620 AQ Alloy Steel

Quenched, Tempered, and Carburized Standard Applications



Nitriding Steel – 135 Modified

Quenched, Tempered, and Carbon Nitrided Higher Temperatures – Higher Wear



Stainless Steel – 440C or 17-4PH

**Corrosion Resistance** 



**High Thrust Applications** 



26 Tooth Fine Pitch

Pulse Free Flow Technology







### **Pump Bearing Plates**



Plain Cast Iron
Suitable Wear Surface
Standard





Plain Carbon Steel
Standard with Wearing Plates



#### **Pump Wearing Plates**





### **Pump Bearings**





#### **Relief Valve Assemblies**





#### **NPC Series**



### Northern Pump Options Northern Pump Division of McNally Industries, LLC



#### **Unit Assemblies**



## Northern Pump Options Northern Pump Division of McNally Industries, LLC



### Other Pump Options

- Heating Jackets
- Steam Jackets
- •Special materials of construction
- Dual pump systems
- Custom paints & coatings

- C- Face mounting
- Dowels and alignment tools
- Clockwise / counterclockwise
- Outboard bearing brackets
- Special testing materials