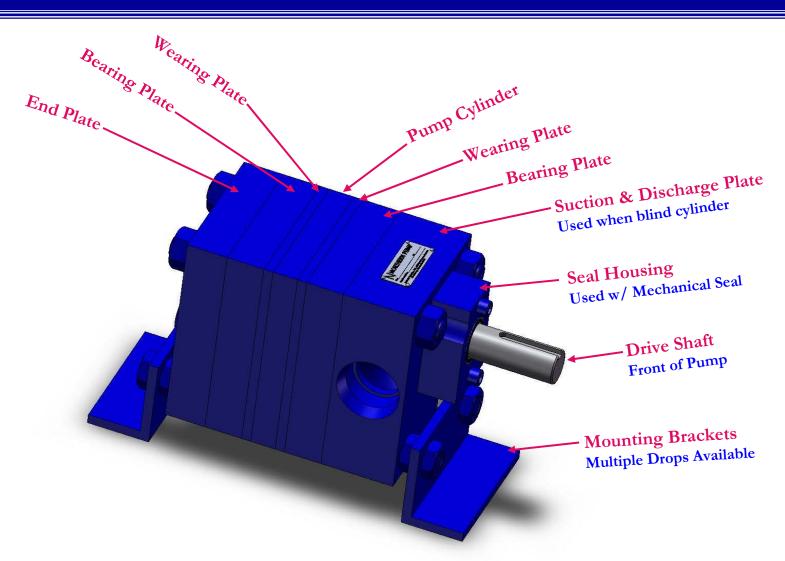

# Northern Pump Options Northern Pump Division of McNally Industries, LLC



### Modular Pump Construction





### Modular Pump Construction





### **Pump Cylinders**





#### **Helical Pump Gears**



8620 AQ Alloy Steel

Quenched, Tempered, and Carburized Standard Applications



Nitriding Steel – 135 Modified

Quenched, Tempered, and Carbon Nitrided Higher Temperatures – Higher Wear



Stainless Steel – 440C or 17-4PH

**Corrosion Resistance** 



**High Thrust Applications** 



26 Tooth Fine Pitch

Pulse Free Flow Technology







### **Pump Bearing Plates**



Plain Cast Iron
Suitable Wear Surface
Standard





Plain Carbon Steel
Standard with Wearing Plates



#### **Pump Wearing Plates**





### **Pump Bearings**





#### **Relief Valve Assemblies**





#### **NPC Series**



### Northern Pump Options Northern Pump Division of McNally Industries, LLC



#### **Unit Assemblies**