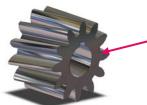

#### **Helical Pump Gears**

8620 AQ Alloy Steel

Quenched, Tempered, and Carburized Standard Applications

Nitriding Steel – 135 Modified

Quenched, Tempered, and Carbon Nitrided Higher Temperatures – Higher Wear