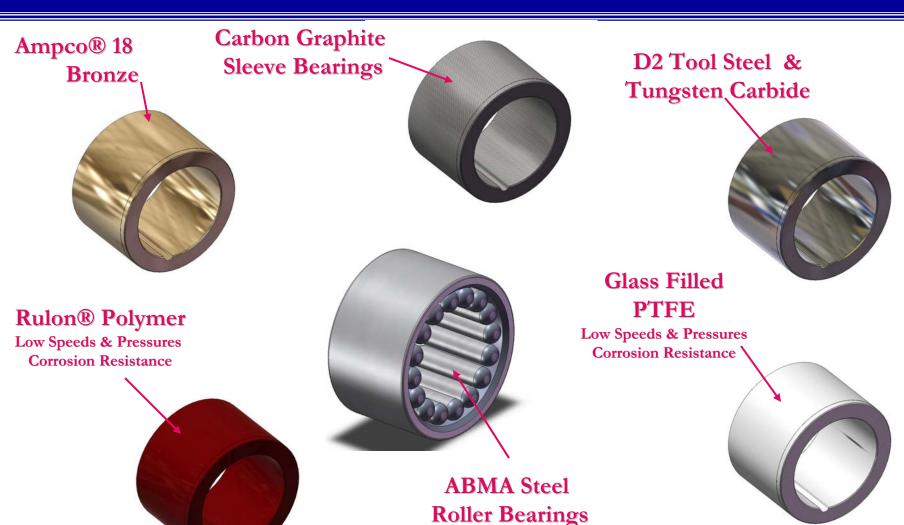

# Northern Pump Options Northern Pump Division of McNally Industries, LLC



### Modular Pump Construction





### Modular Pump Construction





### **Pump Cylinders**





#### **Helical Pump Gears**



8620 AQ Alloy Steel

Quenched, Tempered, and Carburized Standard Applications



Nitriding Steel – 135 Modified

Quenched, Tempered, and Carbon Nitrided Higher Temperatures – Higher Wear



Stainless Steel – 440C or 17-4PH

**Corrosion Resistance** 



**High Thrust Applications** 



26 Tooth Fine Pitch

Pulse Free Flow Technology







### **Pump Bearing Plates**



Plain Cast Iron
Suitable Wear Surface
Standard





Plain Carbon Steel
Standard with Wearing Plates



#### **Pump Wearing Plates**





### **Pump Bearings**





#### **Relief Valve Assemblies**





#### **NPC Series**



### Northern Pump Options Northern Pump Division of McNally Industries, LLC



#### **Unit Assemblies**



## Northern Pump Options Northern Pump Division of McNally Industries, LLC



### Other Pump Options

- Heating Jackets
- Steam Jackets
- •Special materials of construction
- Dual pump systems
- Custom paints & coatings

- C- Face mounting
- Dowels and alignment tools
- Clockwise / counterclockwise
- Outboard bearing brackets
- Special testing materials