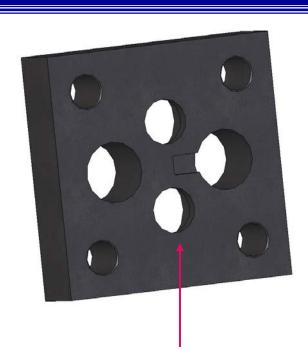

### **Pump Bearing Plates**

Plain Cast Iron
Suitable Wear Surface
Standard

Plain Carbon Steel
Standard with Wearing Plates