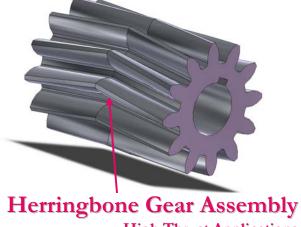

Stainless Steel – 440C or 17-4PH

**Corrosion Resistance** 

**High Thrust Applications** 

26 Tooth Fine Pitch

Pulse Free Flow Technology