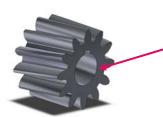

#### **Helical Pump Gears**

8620 AQ Alloy Steel

Quenched, Tempered, and Carburized Standard Applications

Nitriding Steel – 135 Modified

Quenched, Tempered, and Carbon Nitrided Higher Temperatures – Higher Wear