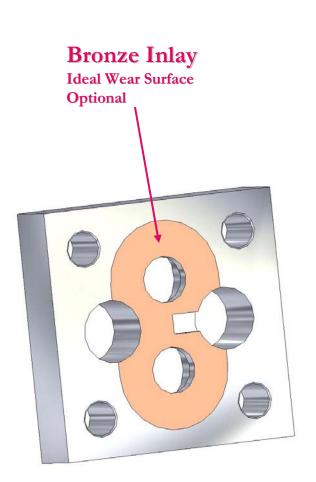

### **Pump Bearing Plates**

Plain Cast Iron
Suitable Wear Surface
Standard

Plain Carbon Steel
Standard with Wearing Plates