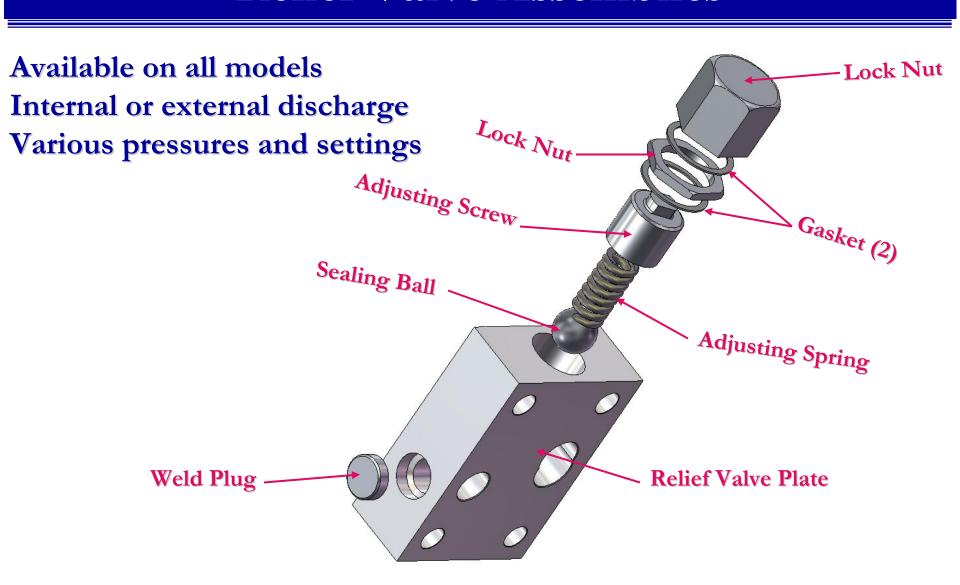

# Northern Pump Options Northern Pump Division of McNally Industries, LLC



### Modular Pump Construction





### Modular Pump Construction





### **Pump Cylinders**





#### **Helical Pump Gears**



8620 AQ Alloy Steel

Quenched, Tempered, and Carburized Standard Applications



Nitriding Steel – 135 Modified

Quenched, Tempered, and Carbon Nitrided Higher Temperatures – Higher Wear



Stainless Steel – 440C or 17-4PH

**Corrosion Resistance** 



**High Thrust Applications** 



26 Tooth Fine Pitch

Pulse Free Flow Technology







### **Pump Bearing Plates**



Plain Cast Iron
Suitable Wear Surface
Standard





Plain Carbon Steel
Standard with Wearing Plates



#### **Pump Wearing Plates**





### **Pump Bearings**





#### **Relief Valve Assemblies**





#### **NPC Series**



### Northern Pump Options Northern Pump Division of McNally Industries, LLC



#### **Unit Assemblies**



## Northern Pump Options Northern Pump Division of McNally Industries, LLC



### Other Pump Options

- Heating Jackets
- Steam Jackets
- •Special materials of construction
- Dual pump systems
- Custom paints & coatings

- C- Face mounting
- Dowels and alignment tools
- Clockwise / counterclockwise
- Outboard bearing brackets
- Special testing materials