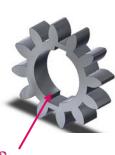

#### **Helical Pump Gears**

8620 AQ Alloy Steel

Quenched, Tempered, and Carburized Standard Applications

Nitriding Steel – 135 Modified

Quenched, Tempered, and Carbon Nitrided Higher Temperatures – Higher Wear