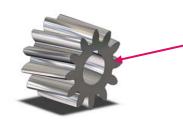

#### **Helical Pump Gears**

8620 AQ Alloy Steel

Quenched, Tempered, and Carburized Standard Applications

Nitriding Steel – 135 Modified

Quenched, Tempered, and Carbon Nitrided Higher Temperatures – Higher Wear