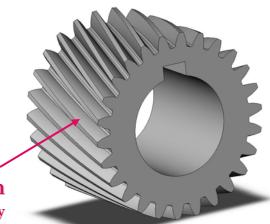

Stainless Steel – 440C or 17-4PH

**Corrosion Resistance** 

**High Thrust Applications** 

26 Tooth Fine Pitch

Pulse Free Flow Technology