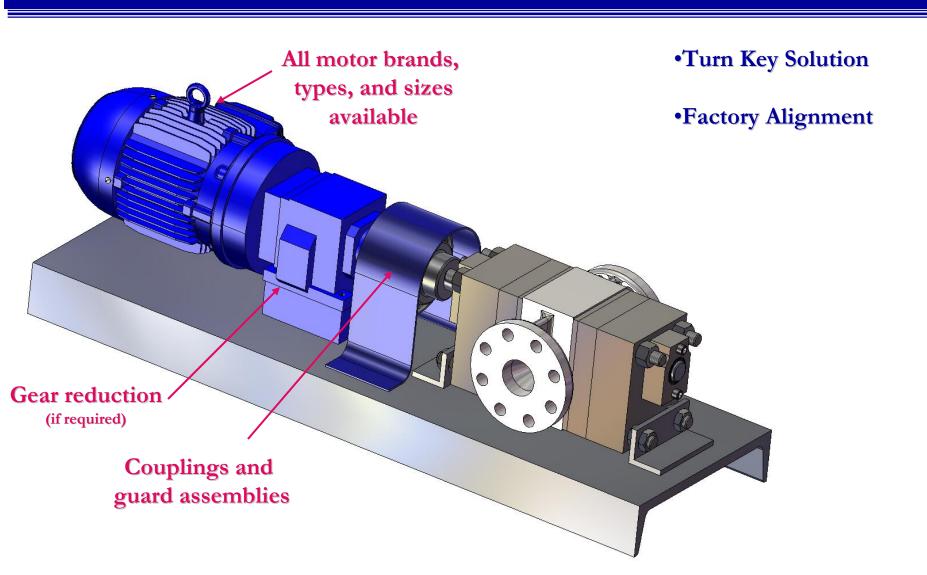

### Modular Pump Construction





### **Pump Cylinders**





#### **Helical Pump Gears**



8620 AQ Alloy Steel

Quenched, Tempered, and Carburized Standard Applications



Nitriding Steel – 135 Modified

Quenched, Tempered, and Carbon Nitrided Higher Temperatures – Higher Wear



Stainless Steel – 440C or 17-4PH

**Corrosion Resistance** 



**High Thrust Applications** 



26 Tooth Fine Pitch

Pulse Free Flow Technology







### **Pump Bearing Plates**



Plain Cast Iron
Suitable Wear Surface
Standard





Plain Carbon Steel
Standard with Wearing Plates



#### **Pump Wearing Plates**





### **Pump Bearings**





#### **Relief Valve Assemblies**





#### **NPC Series**



### Northern Pump Options Northern Pump Division of McNally Industries, LLC



#### **Unit Assemblies**



## Northern Pump Options Northern Pump Division of McNally Industries, LLC



### Other Pump Options

- Heating Jackets
- Steam Jackets
- •Special materials of construction
- Dual pump systems
- Custom paints & coatings

- C- Face mounting
- Dowels and alignment tools
- Clockwise / counterclockwise
- Outboard bearing brackets
- Special testing materials