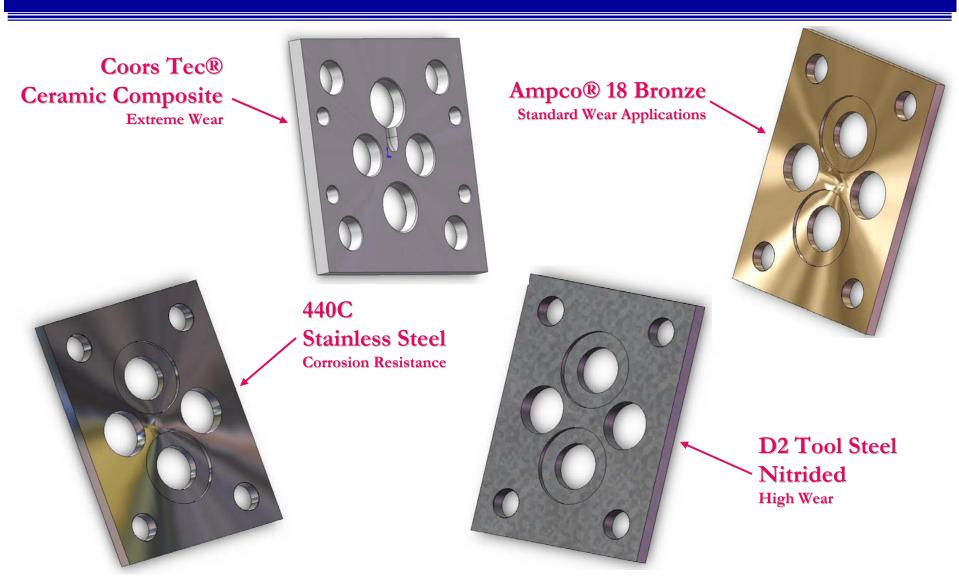

# Northern Pump Options Northern Pump Division of McNally Industries, LLC



### Modular Pump Construction





### Modular Pump Construction





### **Pump Cylinders**





#### **Helical Pump Gears**



8620 AQ Alloy Steel

Quenched, Tempered, and Carburized Standard Applications



Nitriding Steel – 135 Modified

Quenched, Tempered, and Carbon Nitrided Higher Temperatures – Higher Wear



Stainless Steel – 440C or 17-4PH

**Corrosion Resistance** 



**High Thrust Applications** 



26 Tooth Fine Pitch

Pulse Free Flow Technology







### **Pump Bearing Plates**



Plain Cast Iron
Suitable Wear Surface
Standard





Plain Carbon Steel
Standard with Wearing Plates



#### **Pump Wearing Plates**





### **Pump Bearings**





#### **Relief Valve Assemblies**





#### **NPC Series**



### Northern Pump Options Northern Pump Division of McNally Industries, LLC



#### **Unit Assemblies**



## Northern Pump Options Northern Pump Division of McNally Industries, LLC



### Other Pump Options

- Heating Jackets
- Steam Jackets
- •Special materials of construction
- Dual pump systems
- Custom paints & coatings

- C- Face mounting
- Dowels and alignment tools
- Clockwise / counterclockwise
- Outboard bearing brackets
- Special testing materials